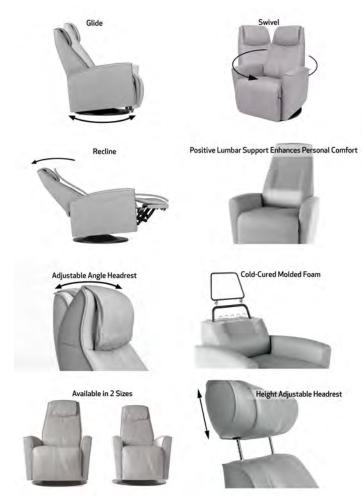

- Cold Cured Molded Foam Cushions
- All Top Grain Leather Covers
- Adjustable Headrest Height and Angle
- Engineered Steel Frame and No-sag Springs
- Large & Small Sizes

Fjords<sup>®</sup> Milan swing relaxer, featuring an adjustable height and angle headrest, makes the seating experience ergonomic and gives your lower back correct support. Available in all our leathers and select fabrics, Milan is a swivel/glider/rocker recliner available in motorized and manual versions. The design is available in two sizes, small and large. Black base is standard on Milan.

#### Swivel/Glider Recliner

Small/Large W: 29 1/2", 30" H: 40", 41 1/2" D: 38 3/4" SH: 18 3/4, 19" SD: 22 1/4", 22 1/5" Recline D: 64", 64 3/4"

www.hjellegjerde.com