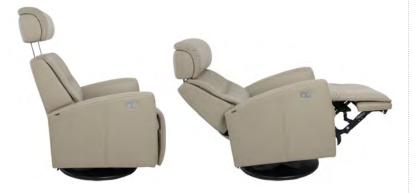

### Designer: Hjellgjerde Design Team

**Comfortable and functional** 

Milan is a sleek swivel chair that combines the distinct comfort of our classic recliners with the modern function of a motorized glider/rocker/recliner.

- Cold Cured Molded Foam Cushions
- All Top Grain Leather Covers
- Adjustable Headrest Height and Angle
- Engineered Steel Frame and No-sag Springs
- Large & Small Sizes

Fjords<sup>®</sup> Milan swing relaxer, featuring an adjustable height and angle headrest, makes the seating experience ergonomic and gives your lower back correct support. Available in all our leathers and select fabrics, Milan is a swivel/glider/rocker recliner available in motorized and manual versions. The design is available in two sizes, small and large. Black base is standard on Milan.